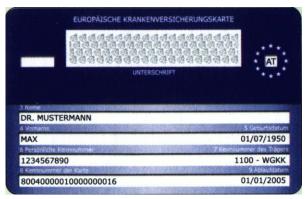

### – Required documents:

- Application form
- Valid identity card or passport
- Proof of health insurance
- Proof of sufficient financial means (savings account, Erasmus grant,...)
- Enrolment Certificate
- EUR 15,-- (additional fees may occur)