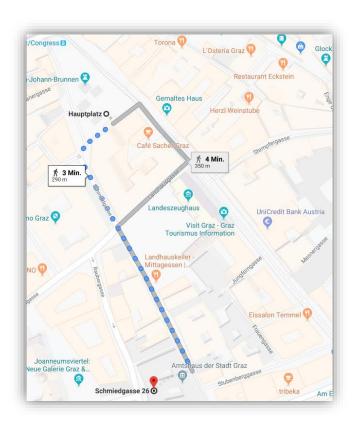

# Residence registration – Where to go?

Graz: Bahnhofgürtel 85 or Schmiedgasse 26

- Kapfenberg: Koloman Wallisch Platz 1
- Bad Gleichenberg: Kaiser Franz Josef Straße 1