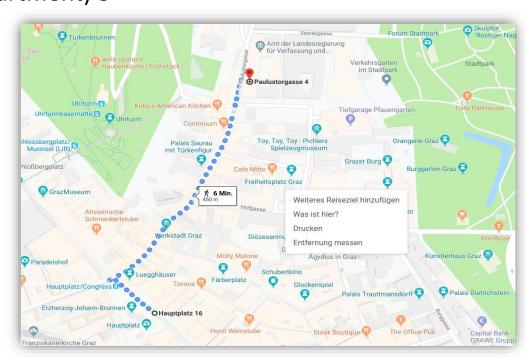

# EU – Registration: Where to go

- Graz
  - Amt der Steiermärkischen Regierung, Abteilung (Department) 3
    - Paulustorgasse 4
      - Mo Fr: 08:00 12:00
      - Tue 12:30 14:00
- Kapfenberg
  - BH Bruck/Mur
    - Th. Körnerstraße 34, 8600 Bruck and der Mur
- Bad Gleichenberg
  - BH Südoststeiermark
    - Bismarkstraße 11-13, 8330 Feldbach