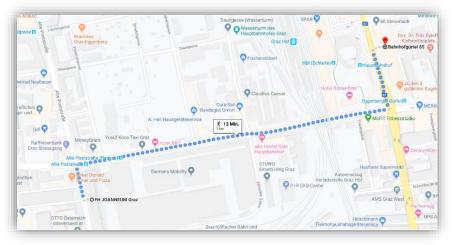

# Residence registration – Where to go?

Graz: Bahnhofgürtel 85 or Schmiedgasse 26

- Kapfenberg: Koloman Wallisch Platz 1
- Bad Gleichenberg: Kaiser Franz Josef Straße 1