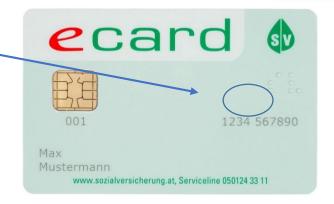

### **Your student ID Card...**

- Is not only an ID card, it is also ...
  - your copy card!!
    - Put money on your card with the machine in the copy room (next to the Info desk)
- Your key to the university before 7 am and after 7 pm
  - Only for the facilities of your own department

# How to get your student ID Card...

- Go to Study Center in Alte Poststraße 149 (red building)
  - Opening hours:

Monday, Tuesday, Thursday 08:00 – 16:00
 Wednesday 08:00 - 17:00
 Friday 08:00 – 15:00

*− During vacation:* 09:00 − 12:00

### Required documents:

- Enrolment certificate
- Don't forget to validate your card when the semester starts! (terminals)