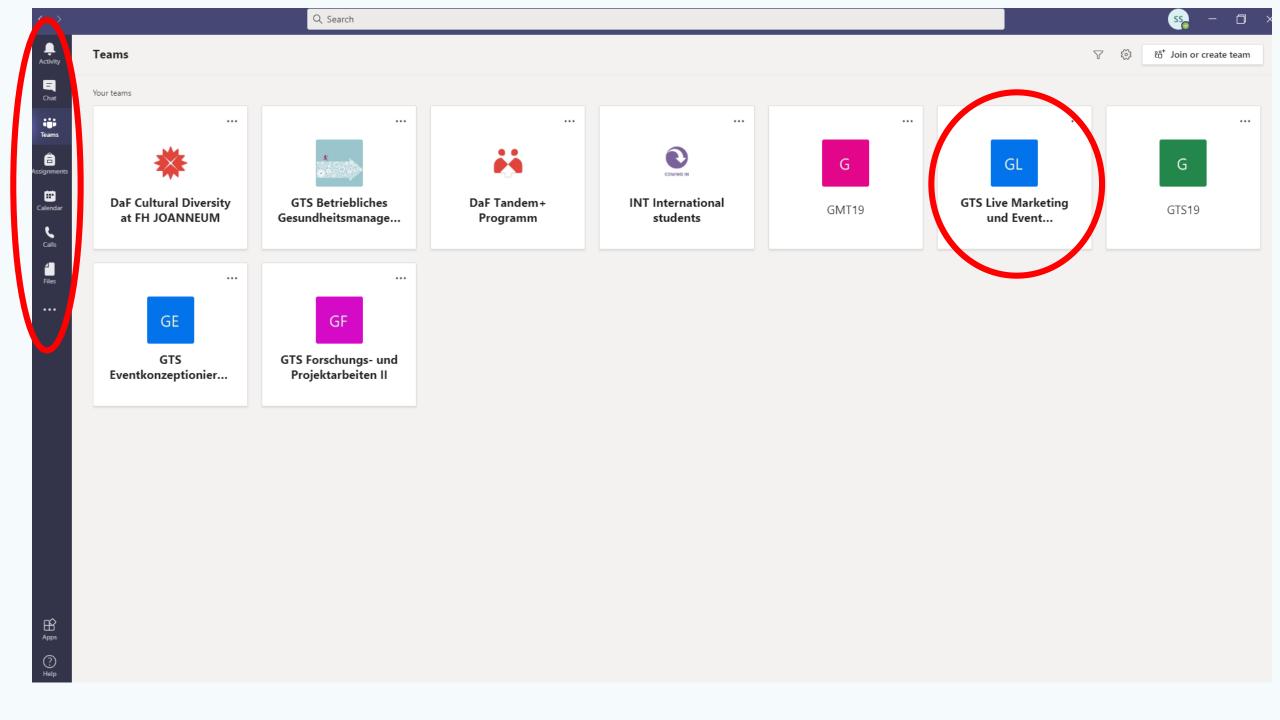

- Here you can find:
  - Grades
  - Timetable
  - Moodle (e-learning plattform)
  - Evaluation
  - Mails: <u>firstname.lastname@edu.fh-joanneum.at</u>
  - Library





#### **aCTIONS**

- https://actions.fh-joanneum.at
- OR: <a href="https://fh-joanneum.at/">https://fh-joanneum.at/</a> > Online Admin at the bottom of the page



• Login: technikum/user name; password





## **aCTIONS**







#### **aCTIONS**



the documents later anymore. The reason for this change is an automatic data exchange process between FH JOANNEUM and the authority responsible for granting scholarships.





## Virtual Campus

OR: <a href="https://fh-joanneum.at/">https://fh-joanneum.at/</a> > Virtual Campus at the bottom of the page



Login: user name; password





## Virtual Campus







## MS TEAMS















#### FH Webmail - Outlook

https://mail.fh-joanneum.at

Adressbook – For all students, teachers and staff







#### aCTIONS - timetable

• <a href="https://stundenplan.fh-joanneum.at">https://stundenplan.fh-joanneum.at</a>

Username and password = abbreviation of degree program







## **Alternative Timetable Almaty**

- http://almaty.fh-joanneum.at/stundenplan/
- Provides the possibility to search for groups, rooms, lecturers, etc. and to synchronize these settings with your calendar.







## Your private drive







## How to use a printer

Common black/white and color printers are installed at every FH computer!

- Be sure you have money on your student ID card
- Sent your print job to GR\_Kopierer\_SW or GR\_Kopierer\_Color
- You can find printers in every FH building
-