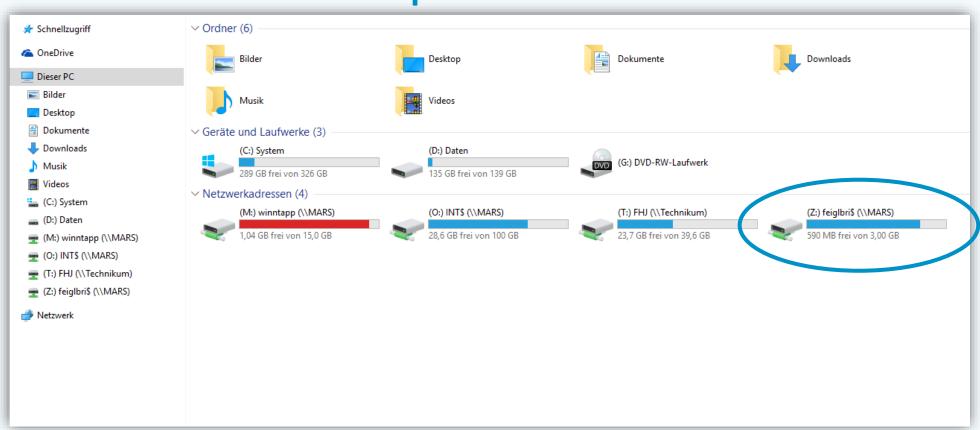

d the authority responsible for granting scholarships.





## Virtual Campus

OR: <a href="https://fh-joanneum.at/">https://fh-joanneum.at/</a> > Virtual Campus at the bottom of the page



Login: user name; password





## Virtual Campus







## MS TEAMS















#### FH Webmail - Outlook

https://mail.fh-joanneum.at

Adressbook – For all students, teachers and staff







#### aCTIONS - timetable

• <a href="https://stundenplan.fh-joanneum.at">https://stundenplan.fh-joanneum.at</a>

Username and password = abbreviation of degree program







## **Alternative Timetable Almaty**

- http://almaty.fh-joanneum.at/stundenplan/
- Provides the possibility to search for groups, rooms, lecturers, etc. and to synchronize these settings with your calendar.







## Your private drive







## How to use a printer

Common black/white and color printers are installed at every FH computer!

- Be sure you have money on your student ID card
- Sent your print job to GR\_Kopierer\_SW or GR\_Kopierer\_Color
- You can find printers in every FH building
- Sign up with your student ID card (username/password required for first sign up)



You can also use the printers to scan documents

- Click "An eigene Adresse senden" on the printer to have the pages sent directly to your FH e-mail adress as pdf-files







App for students which provides the following features:

- Grades
- E-Mail
- Study
- News
- Calendar
- Chat
- Jobs

Android: <a href="https://play.google.com/store/apps/details?id=com.moshbit.studo">https://play.google.com/store/apps/details?id=com.moshbit.studo</a>

iOS: