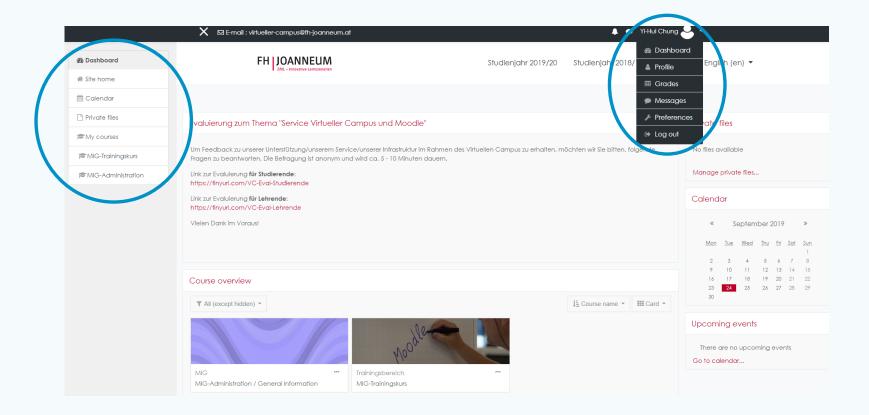

## Virtual Campus

OR: <a href="https://fh-joanneum.at/">https://fh-joanneum.at/</a> > Virtual Campus at the bottom of the page

Login: user name; password

## Virtual Campus