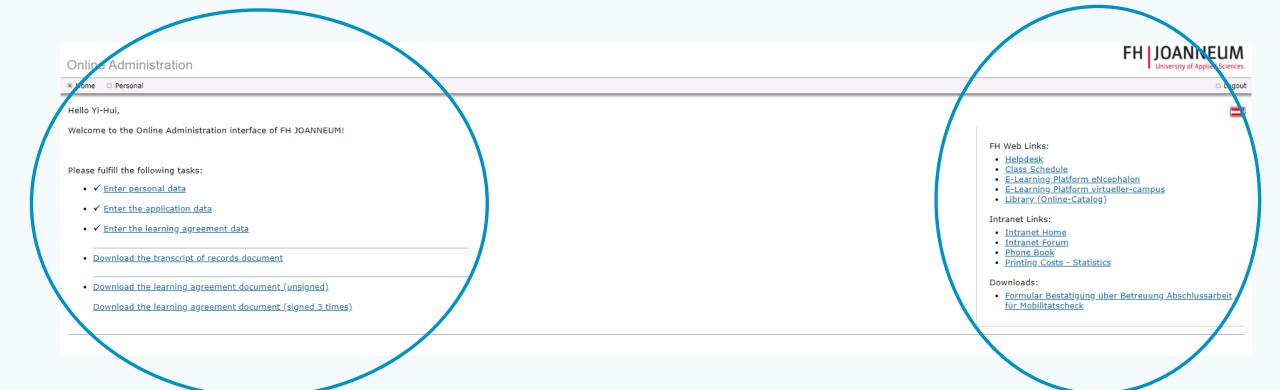

# aCTIONS & Virtual Campus – Student's online administration system

- Here you can find:
  - Grades
  - Timetable
  - Moodle (e-learning plattform)
  - Evaluation
  - Mails: <u>firstname.lastname@edu.fh-joanneum.at</u>
  - Library

#### **aCTIONS**

- https://actions.fh-joanneum.at
- OR: <a href="https://fh-joanneum.at/">https://fh-joanneum.at/</a> > Online Admin at the bottom of the page

• Login: technikum/user name; password