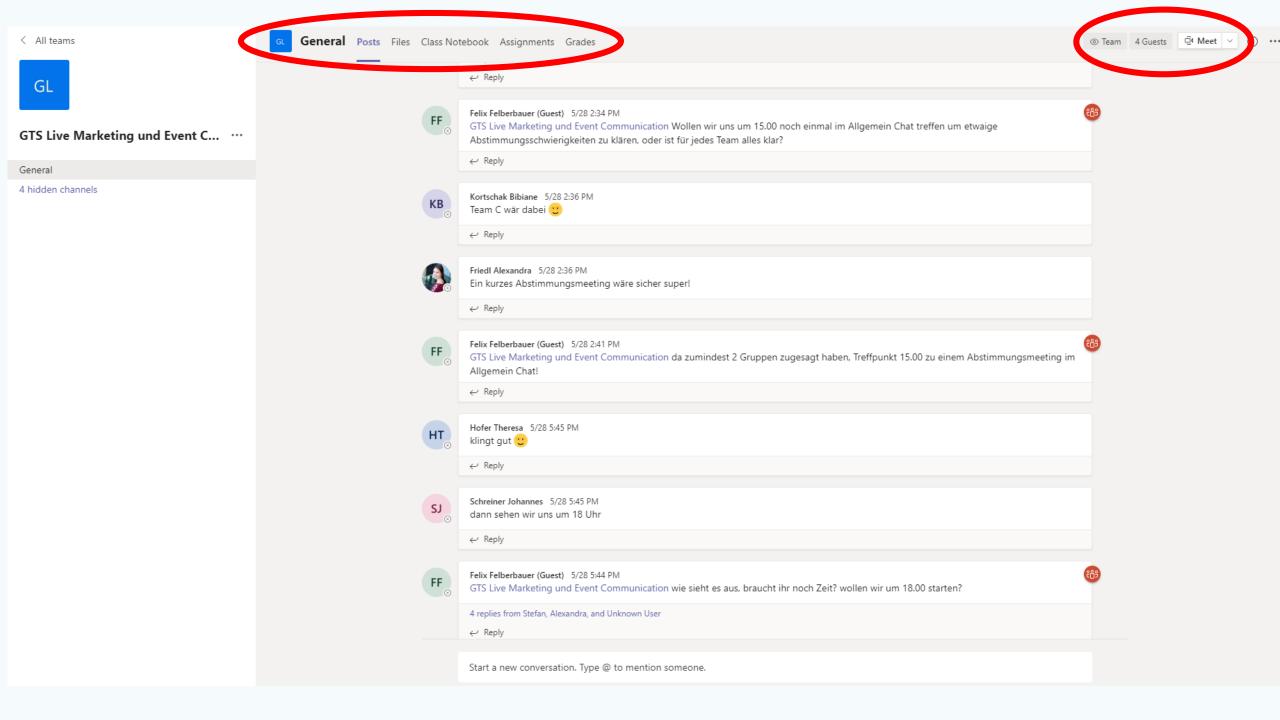

Here you can find:
  - Grades
  - Timetable
  - Moodle (e-learning plattform)
  - Evaluation
  - Mails: <u>firstname.lastname@edu.fh-joanneum.at</u>
  - Library





#### **aCTIONS**

- https://actions.fh-joanneum.at
- OR: <a href="https://fh-joanneum.at/">https://fh-joanneum.at/</a> > Online Admin at the bottom of the page



• Login: technikum/user name; password





## **aCTIONS**







#### **aCTIONS**



the documents later anymore. The reason for this change is an automatic data exchange process between FH JOANNEUM and the authority responsible for granting scholarships.





## Virtual Campus

OR: <a href="https://fh-joanneum.at/">https://fh-joanneum.at/</a> > Virtual Campus at the bottom of the page



Login: user name; password





## Virtual Campus







## MS TEAMS















#### FH Webmail - Outlook

https://mail.fh-joanneum.at

Adressbook – For all students, teachers and staff







#### aCTIONS - timetable

• <a href="https://stundenplan.fh-joanneum.at">https://stundenplan.fh-joanneum.at</a>

Username and password = abbreviation of degree program







## **Alternative Timetable Almaty**

- http://almaty.fh-joanneum.at/stundenplan/
- Provides the possibility to search for groups, rooms, lecturers, etc. and to synchronize these settings with your calendar.







## Your private drive







## How to use a printer

Common black/white and color printers are installed at every FH computer!

- Be sure you have money on your student ID card
- Sent your print job to GR\_Kopierer\_SW or GR\_Kopierer\_Color
- You can find printers in every FH building
- Si