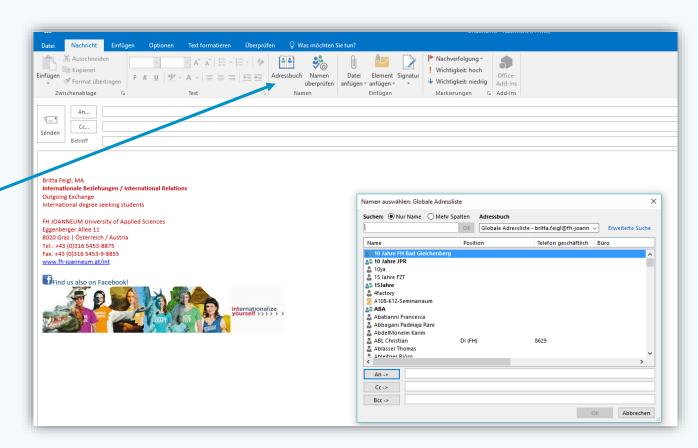

#### FH Webmail - Outlook

https://mail.fh-joanneum.at

Adressbook – For all students, teachers and staff