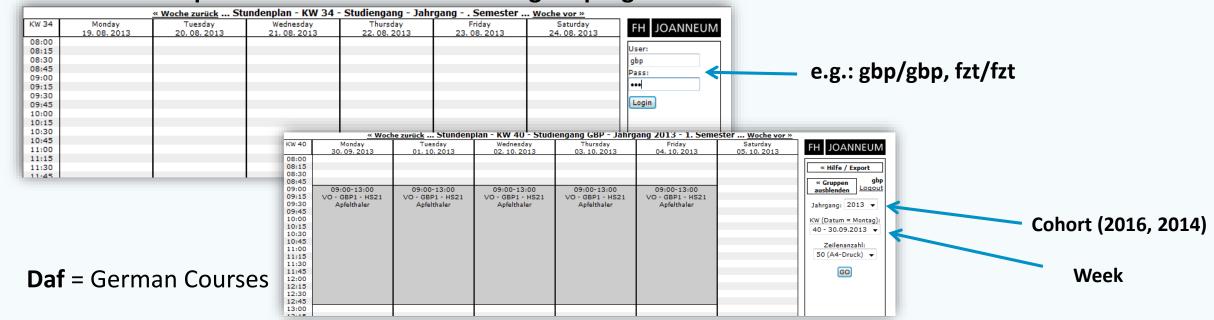

#### aCTIONS - timetable

• <a href="https://stundenplan.fh-joanneum.at">https://stundenplan.fh-joanneum.at</a>

Username and password = abbreviation of degree program

## **Alternative Timetable Almaty**

- http://almaty.fh-joanneum.at/stundenplan/
- Provides the possibility to search for groups, rooms, lecturers, etc. and to synchronize these settings with your calendar.